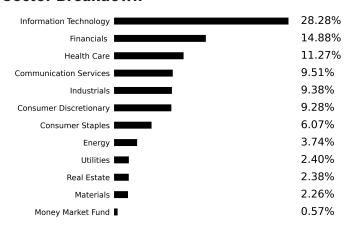

## What did the Fund invest in?

(% of Net Assets as of October 31, 2024)

### **Sector Breakdown**

| Top Ten Holdings                      |       |
|---------------------------------------|-------|
| Apple, Inc.                           | 3.60% |
| HP, Inc.                              | 3.39% |
| Cisco Systems, Inc.                   | 3.32% |
| Oracle Corp.                          | 3.26% |
| International Business Machines Corp. | 3.25% |
| Adobe, Inc.                           | 3.03% |
| Applied Materials, Inc.               | 2.97% |
| Roper Technologies, Inc.              | 2.81% |
| KLA Corp.                             | 2.65% |
| Verizon Communications, Inc.          | 2.48% |